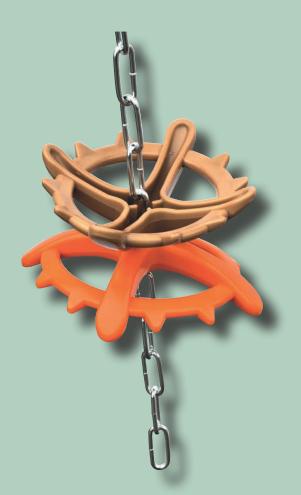

# JORENKU Porcichew

Porcichew is a toy, which can be used as enrichment for pigs.

Porcichew attracts the pigs with attractive scents, so the pigs want to bite and play with the toy. The more the pigs bite and play with the toy, the more scent it releases. Therefore, with advantage the Porcichew can be used in pig herds where challenges with tail bites are seen.

Porcichew distinguishes itself from other toys as it is made of biodegradable material with an antibacterial function, killing 99.9 % of E-coli and MRSA bacteria.

Furthermore, Porcichew is hygienic and has a unique design securing high animal welfare. At the same time, the design allows several pigs to play together.

Suitable for all pigs from 6 weeks and onwards.

Porcichew has a 15 cm diameter and comes in 9 colours each with its own scent as well as with and without a 60 cm long galvanized chain.

The chain is specially designed with a ring six links from the bottom. This adds interaction and sound for the pigs.

With advantage, more Porcichews can be joined together on the same chain to give several variations of scent and color.