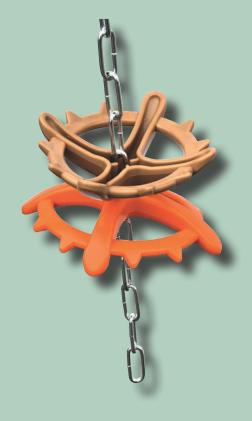

# JORENKU Porcichew

Porcichew is a toy, which can be used as enrichment for pigs.

Porcichew attracts the pigs with attractive scents, so the pigs want to bite and play with the toy. The more the pigs bite and play with the toy, the more scent it releases. Therefore, with advantage the Porcichew can be used in pig herds where challenges with tail bites are seen.

Porcichew distinguishes itself from other toys as it is made of biodegradable material with an antibacterial function, killing 99.9 % of E-coli and MRSA bacteria.

Furthermore, Porcichew is hygienic and has a unique design securing high animal welfare. At the same time, the design allows several pigs to play together.

Suitable for all pigs from 6 weeks and onwards.

Porcichew has a 15 cm diameter and comes in 9 colours each with its own scent as well as with and without a 60 cm long galvanized chain.

The chain is specially designed with a ring six links from the bottom. This adds interaction and sound for the pigs.

With advantage, more Porcichews can be joined together on the same chain to give several variations of scent and color.