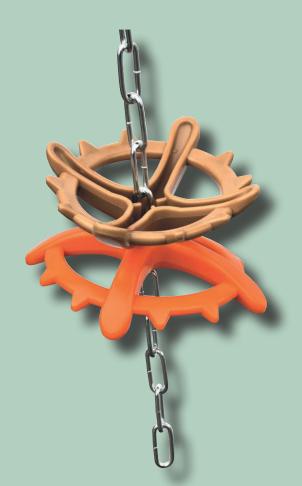

# JORENKU Porcichew

Porcichew is a toy, which can be used as enrichment for pigs.

Porcichew attracts the pigs with attractive scents, so the pigs want to bite and play with the toy. The more the pigs bite and play with the toy, the more scent it releases. Therefore, with advantage the Porcichew can be used in pig herds where challenges with tail bites are seen.

Porcichew distinguishes itself from other toys as it is made of biodegradable material with an antibacterial function, killing 99.9 % of E-coli and MRSA bacteria.

Furthermore, Porcichew is hygienic and has a unique design securing high animal welfare. At the same time, the design allows several pigs to play together.

Suitable for all pigs from 6 weeks and onwards.

Porcichew has a 15 cm diameter and comes in 9 colours each with its own scent as well as with and without a 60 cm long galvanized chain.

The chain is specially designed with a ring six links from the bottom. This adds interaction and sound for the pigs.

With advantage, more Porcichews can be joined together on the same chain to give several variations of scent and color.