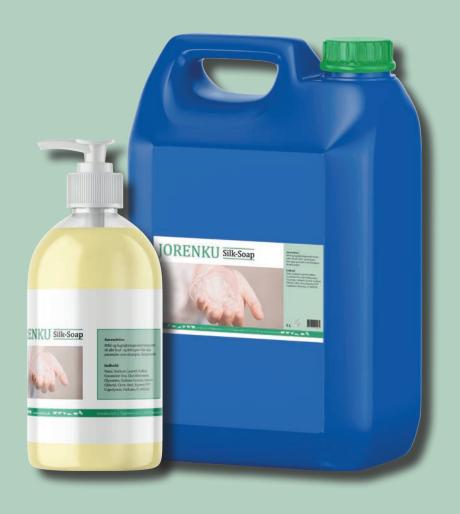

## **Pearl Silk-Soap Mild and moisturising body soap**

Pearl Silk-Soap is a mild and moisturising body soap for all skin and hair types. Pearl Silk-Soap can be used daily as the cream soap is gentle and mild on the skin.

| Product      | Pearl Silk-Soap |
|--------------|-----------------|
| Product type | Body soap       |
| Packaging    | 500 ml bottle   |
|              | 5 L can         |