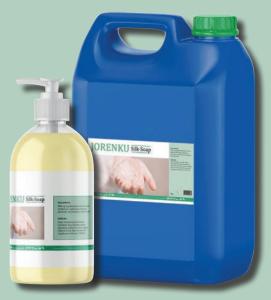

## **Pearl Silk-Soap Mild and moisturising body soap**

Pearl Silk-Soap is a mild and moisturising body soap for all skin and hair types. Pearl Silk-Soap can be used daily as the cream soap is gentle and mild on the skin.

| Product      | Pearl Silk-Soap |
|--------------|-----------------|
| Product type | Body soap       |
| Packaging    | 500 ml bottle   |
|              | 5 L can         |