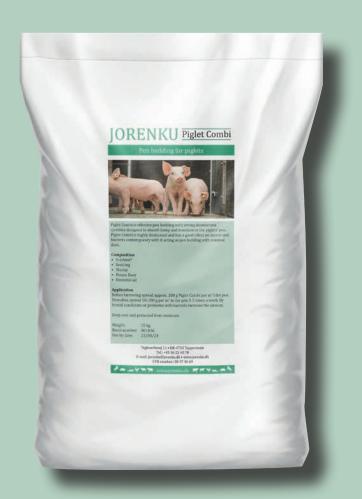

### JORENKU Piglet Combi

# JORENKU Piglet Combi

Piglet Combi is the small alternative, that makes the big difference in the piglets' pens by keeping it dry combined with strong disinfectant qualities.

Piglet Combi is effective pen bedding consisting only of specially selected material designed to absorb damp and moisture in the piglets' pen contemporary with it reducing the bacterial level by supplying the good absorption and disinfection qualities of Staldren<sup>®</sup> with straw, moclay, potato flour, and essential oil.

Piglet Combi is available in bags of 15 kg and on pallets with 40 bags.

#### **Piglet Combi** Pen bedding for piglets

- Prevents umbilical hernia
- High absorption
- Strong disinfectant qualities
- Secures a dry environment in the piglets' pens
- Reduces the bacterial level
- Raises a minimum of dust
- Contains Staldren®

| Composition    |
|----------------|
| Staldren®      |
| Rapeseed straw |
| Moclay         |
| Potato flour   |
| Essential oil  |
|                |

| Product      | Piglet Combi                                                       |
|--------------|--------------------------------------------------------------------|
| Product type | Pen bedding                                                        |
| Packaging    | 15 kg bag                                                          |
| Application  | Spread a good layer before farrowing<br>and continue until weaning |